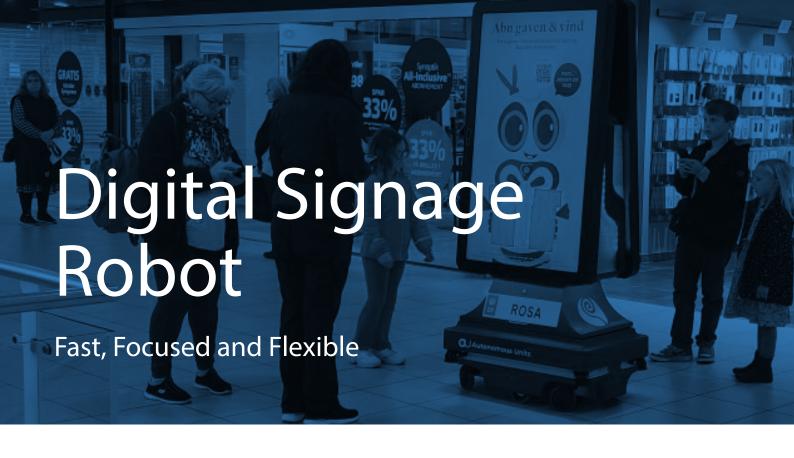

The Digital Signage Robot is an automated device displaying dynamic information and advertisements on screens, enhancing communication in various environments.

Unlock non-stop productivity with 24/7 operation. Experience efficiency, accuracy, and reduced labor expenses, revolutionising your workflow.

#### Fast, Focused & Flexible

"Doing small scale trials with this AMR has given us a good idea of the challenges involved in adapting this technology and the needs for future development work, "We can see the potential to go even further to develop autonomous mobile robots for precision assembly tasks such as component positioning and certification. Developing it further, we could see this technology being utilised to transport an entire aircraft wing between factories on site at Broughton."