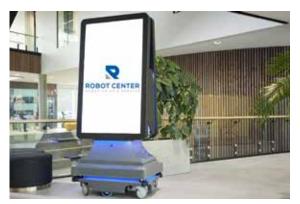

### Digital Signage Robot

Engagement: Captivates audiences with dynamic content and interactivity.

Efficiency: Automates content updates and reduces manual intervention.

Versatility: Adapts to diverse settings, from retail to events, conveying tailored messages.